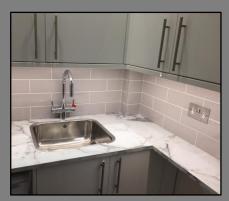

7 offices (including two large dual aspect corner offices), 2 kitchenettes and 2 WCs Newly decorated, new flooring, light fittings and heating throughout

For further details please contact:

sarah.lee@lincolnsinn.org.uk