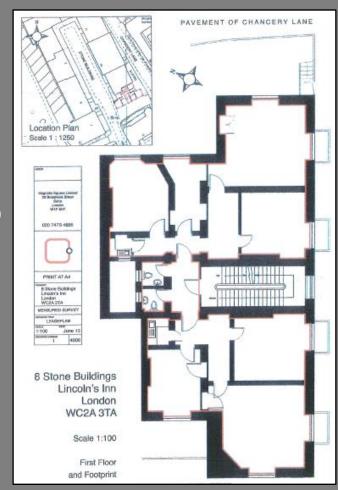

## FIRST FLOOR - 1,354 sq ft 8 STONE BUILDINGS

Rental offers are invited for a new lease of recently refurbished self contained offices in this Grade I listed, late 18<sup>th</sup> century building Available for occupation from November 2019

7 offices (including two large dual aspect corner offices), 2 kitchenettes and 2 WCs Newly decorated, new flooring, light fittings and heating throughout

For further details please contact:

sarah.lee@lincolnsinn.org.uk