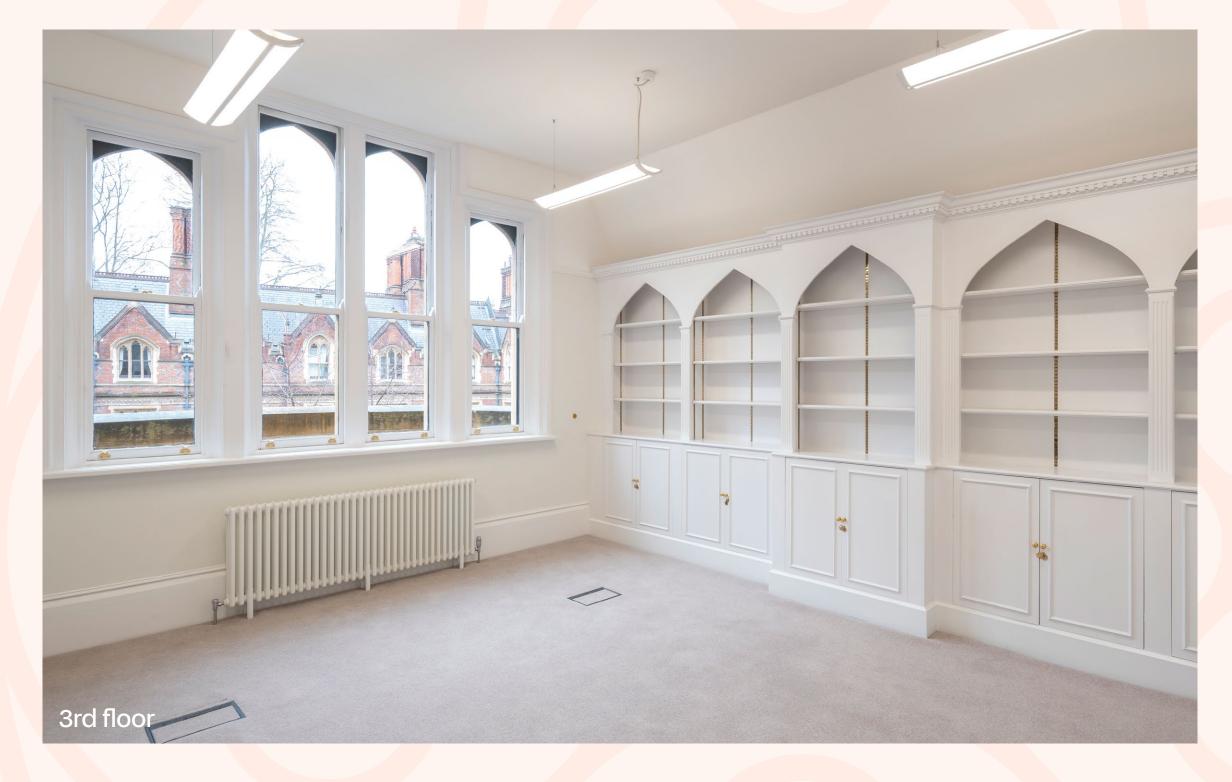

Third Floor

1,866 sq ft / 173.36 sq m

## Ready to occupy

The building has been recently refurbished to offer bright accommodation arranged over four floors.

| Floor | Sq ft | Sq m   |
|-------|-------|--------|
| G     | 1,942 | 180.41 |
| 1st   | 1,944 | 180.6  |
| 2nd   | 1,964 | 182.46 |
| 3rd   | 1,866 | 173.36 |
| Total | 7,716 | 716.83 |