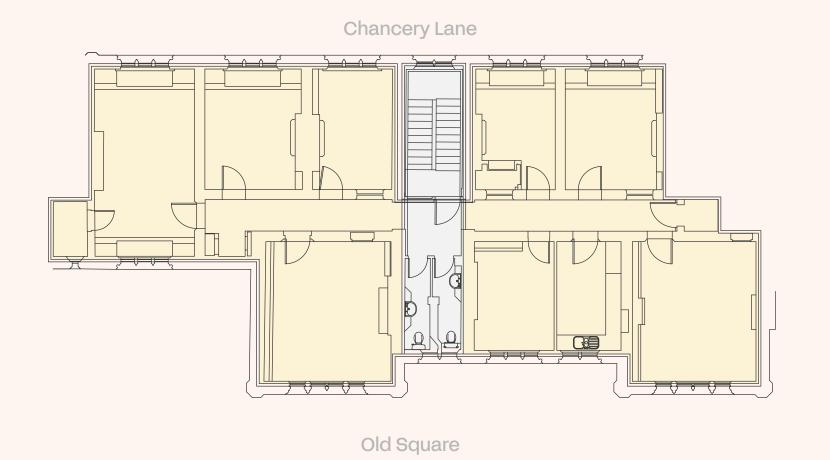

## Ready to occupy

The building has been recently refurbished to offer bright accommodation arranged over four floors.

| Floor | Sq ft | Sq m   |
|-------|-------|--------|
| G     | 1,942 | 180.41 |
| 1st   | 1,944 | 180.6  |
| 2nd   | 1,964 | 182.46 |
| 3rd   | 1,866 | 173.36 |
| Total | 7,716 | 716.83 |

**Ground Floor** 

North - 1,021 sq ft / 94.85 sq m | South - 921 sq ft / 85.56 sq m

First Floor

North - 1,027 sq ft / 95.41 sq m | South - 917 sq ft / 85.19 sq m

Second Floor

North - 1,022 sq ft / 94.95 sq m | South - 942 sq ft / 87.51 sq m

Third Floor

1,866 sq ft / 173.36 sq m