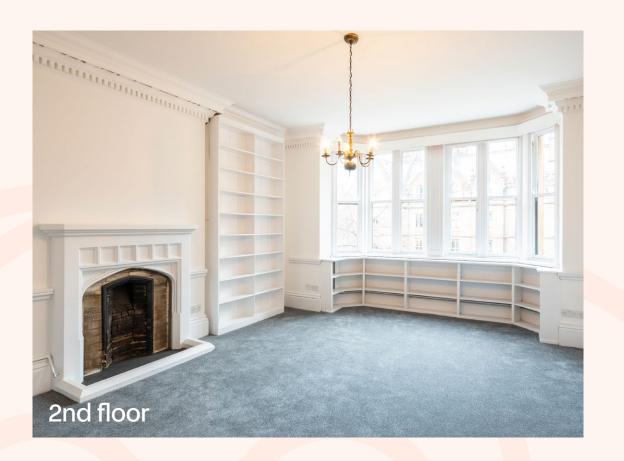

## Ready to occupy

The building has been recently refurbished to offer bright accommodation arranged over four floors.

| Floor | Sq ft | Sq m   |
|-------|-------|--------|
| G     | 1,942 | 180.41 |
| 1st   | 1,944 | 180.6  |
| 2nd   | 1,964 | 182.46 |
| 3rd   | 1,866 | 173.36 |
| Total | 7,716 | 716.83 |

**Ground Floor** 

North - 1,021 sq ft / 94.85 sq m | South - 921 sq ft / 85.56 sq m

First Floor

North - 1,027 sq ft / 95.41 sq m | South - 917 sq ft / 85.19 sq m

Second Floor

North - 1,022 sq ft / 94.95 sq m | South - 942 sq ft / 87.51 sq m