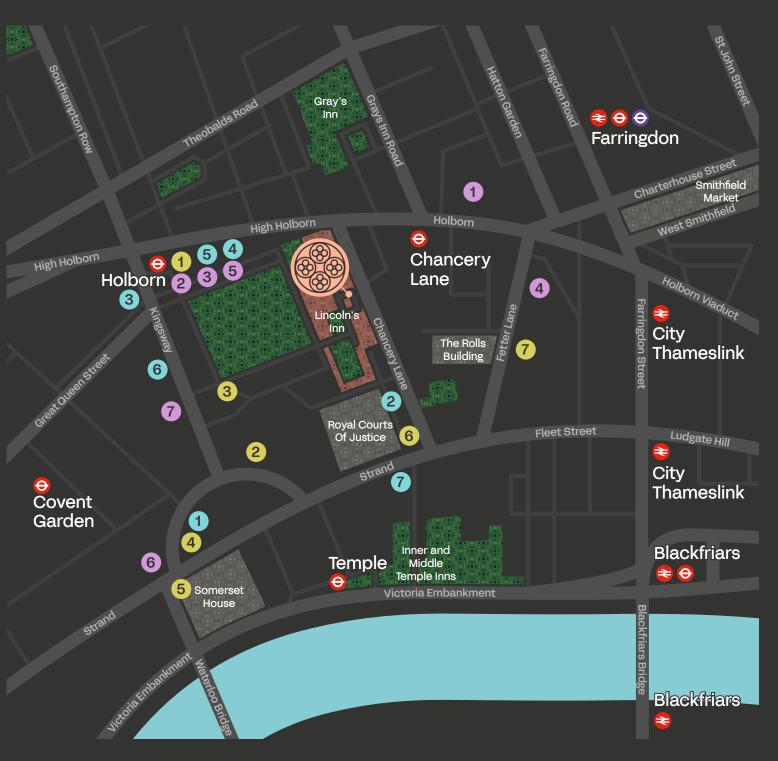

## On your doorstep

The building is ideally situated in Midtown, at the centre of London's legal district.

It offers the convenience of easy access to the City, West End and the Elizabeth line at Farringdon, along with a vibrant mix of coffee shops, restaurants and green spaces within short walking distance.

#### Restaurants

- 1 The Bountiful Cow
- 2 ROKA Aldwych
- 3 Coopers
- 4 STK Steakhouse
- 5 Spring Restaurant
- 6 Gaucho
- 7 Natural Kitchen

#### Bars & cafés

- 1 Radio Rooftop
- 2 Six Clerks Bar
- 3 Simmons Bar
- 4 Scarfes Bar
- 5 Nine Bars Coffee
- 6 SOHO Coffee Co.
- 7 Fleet Street Press

#### Gyms & hotels

- **1** Gymbox Farringdon
- 2 Bull At The Gate
- 3 Coach Gyms
- 4 The Gym Group
- **5** Rosewood Hotel
- 6 One Aldwych
- 7 The Lincoln Suites