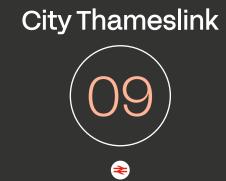

#### Key travel times (minutes) 🏂

(Walk times from the building in minutes. Source: TFL)