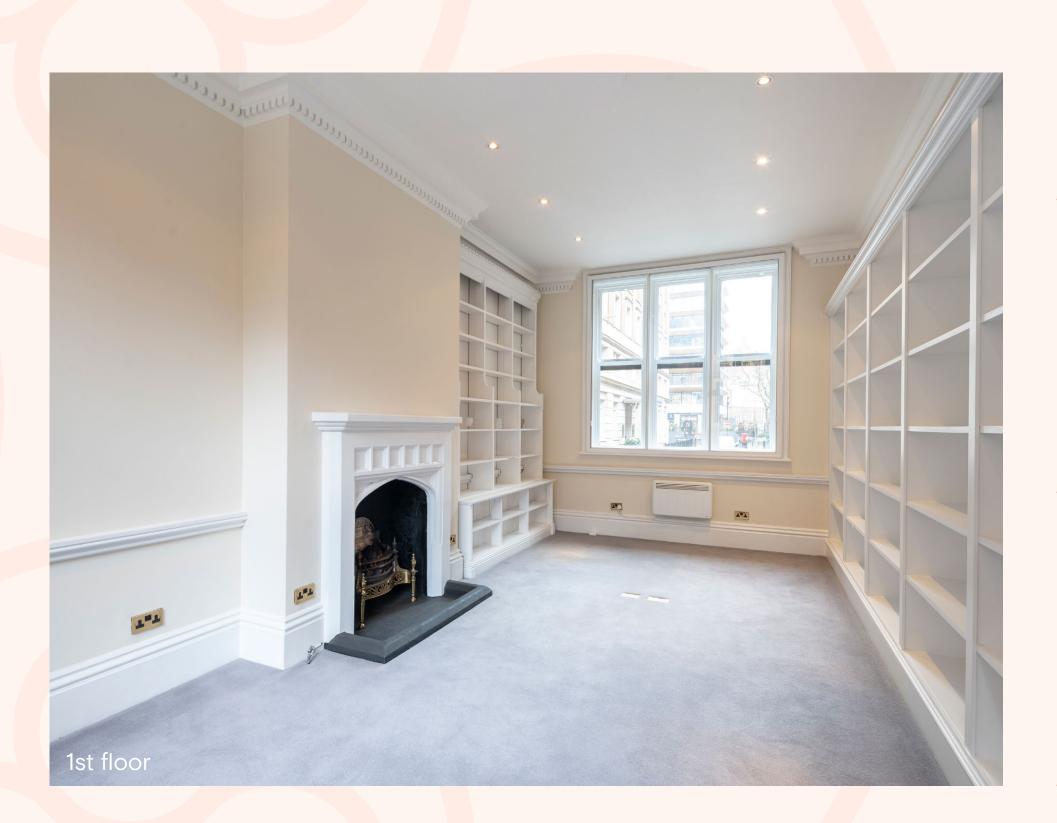

## Ready to occupy

The building has been recently refurbished to offer bright accommodation arranged over four floors.

| Floor | Sq ft | Sq m   |
|-------|-------|--------|
| G     | 1,942 | 180.41 |
| 1st   | 1,944 | 180.6  |
| 2nd   | 1,964 | 182.46 |
| 3rd   | 1,866 | 173.36 |
| Total | 7,716 | 716.83 |

**Ground Floor** 

North - 1,021 sq ft / 94.85 sq m | South - 921 sq ft / 85.56 sq m

First Floor

North - 1,027 sq ft / 95.41 sq m | South - 917 sq ft / 85.19 sq m

Second Floor

North - 1,022 sq ft / 94.95 sq m | South - 942 sq ft / 87.51 sq m