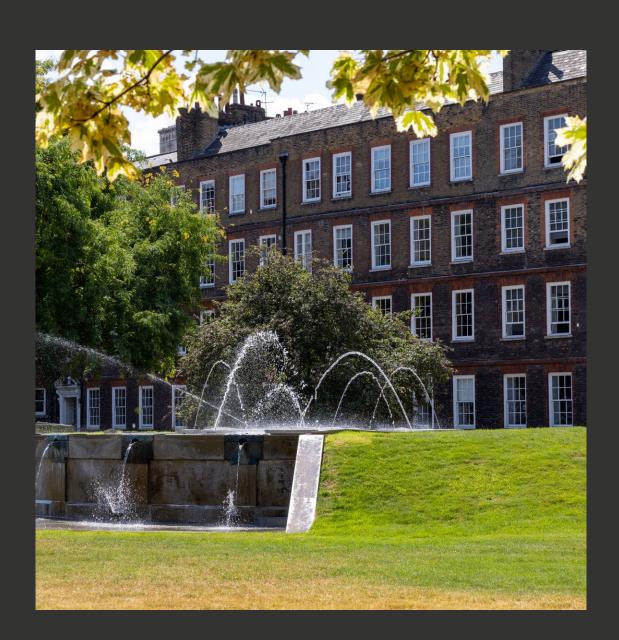

### Refined elegance

Thirteen Old Square sits at the heart of the historic Lincoln's Inn estate.

Beyond its attractive Grade II listed façade, it offers up to 7,716 sq ft of high quality, self-contained office space for the legal profession.

Attractive period façade

Ideal for barristers

Situated in the heart of Lincoln's Inn

Character feature details