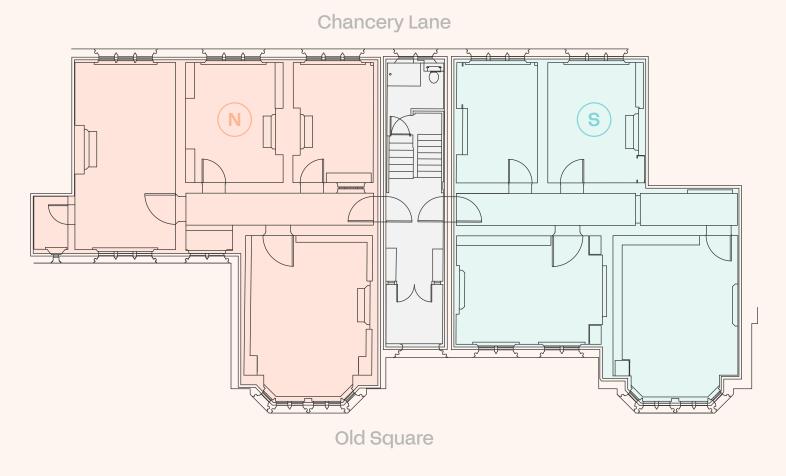

**Ground Floor** 

North - 1,021 sq ft / 94.85 sq m | South - 921 sq ft / 85.56 sq m

First Floor

North - 1,027 sq ft / 95.41 sq m | South - 917 sq ft / 85.19 sq m

Second Floor

North - 1,022 sq ft / 94.95 sq m | South - 942 sq ft / 87.51 sq m