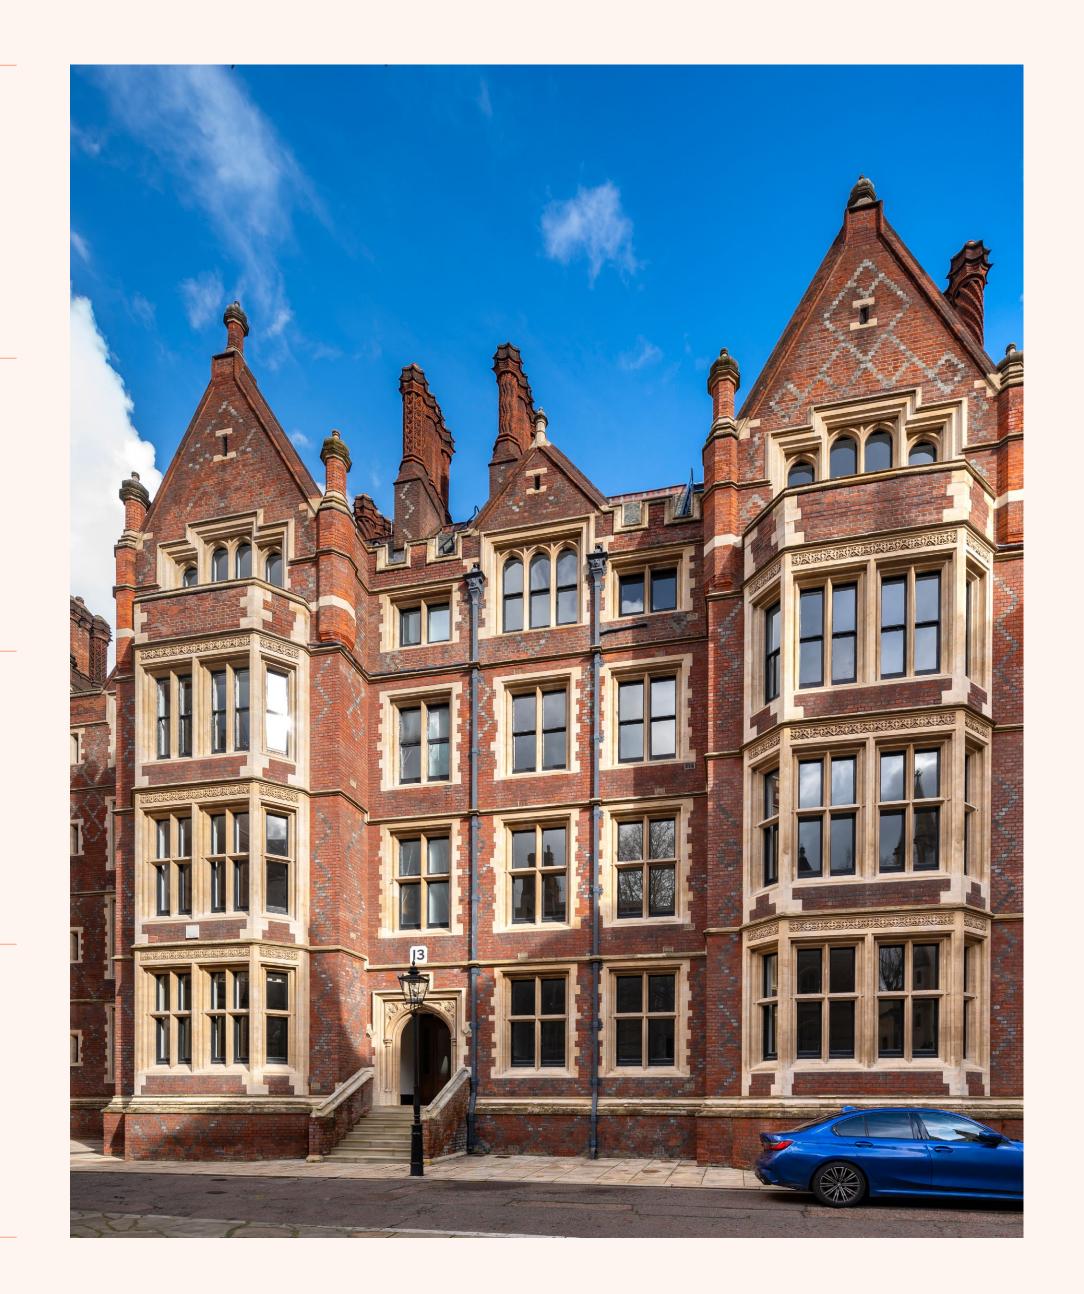

### Refined elegance

Thirteen Old Square sits at the heart of the historic Lincoln's Inn estate.

Beyond its attractive Grade II listed façade, it offers up to 7,716 sq ft of high quality, self-contained office space for the legal profession.

Attractive period façade

Ideal for barristers

Situated in the heart of Lincoln's Inn

Character feature details