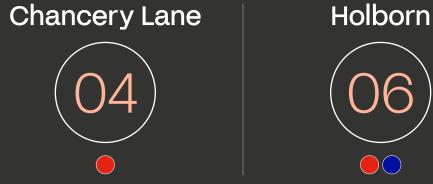

#### Key travel times (minutes) 🏂

(Walk times from the building in minutes. Source: TFL)