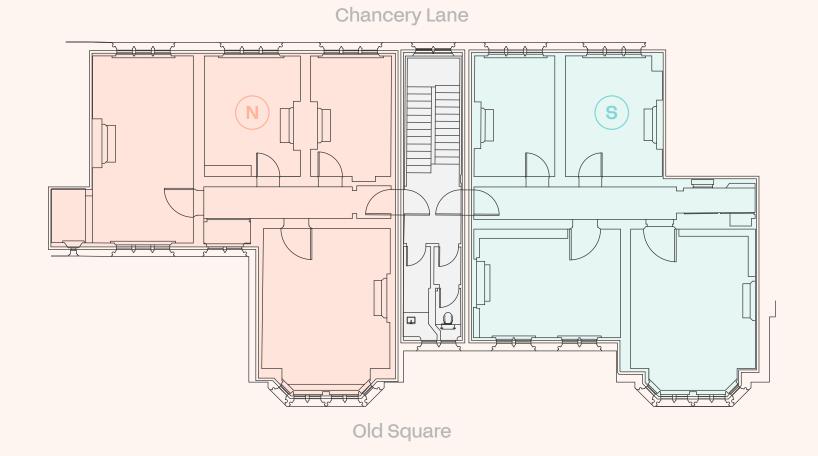

**Ground Floor** 

North - 1,021 sq ft / 94.85 sq m | South - 921 sq ft / 85.56 sq m

First Floor

North - 1,027 sq ft / 95.41 sq m | South - 917 sq ft / 85.19 sq m

Second Floor

North - 1,022 sq ft / 94.95 sq m | South - 942 sq ft / 87.51 sq m