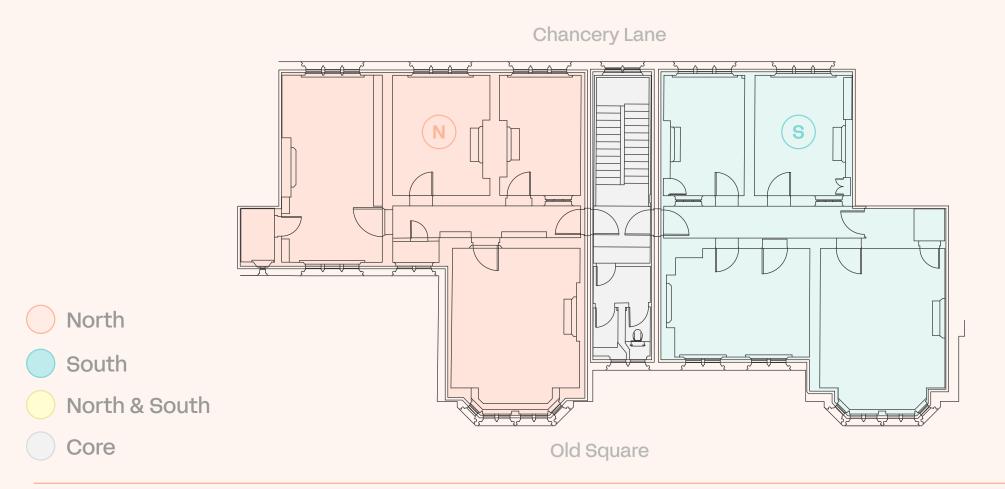

**Ground Floor** 

North - 1,021 sq ft / 94.85 sq m | South - 921 sq ft / 85.56 sq m

First Floor

North - 1,027 sq ft / 95.41 sq m | South - 917 sq ft / 85.19 sq m

Second Floor

North - 1,022 sq ft / 94.95 sq m | South - 942 sq ft / 87.51 sq m