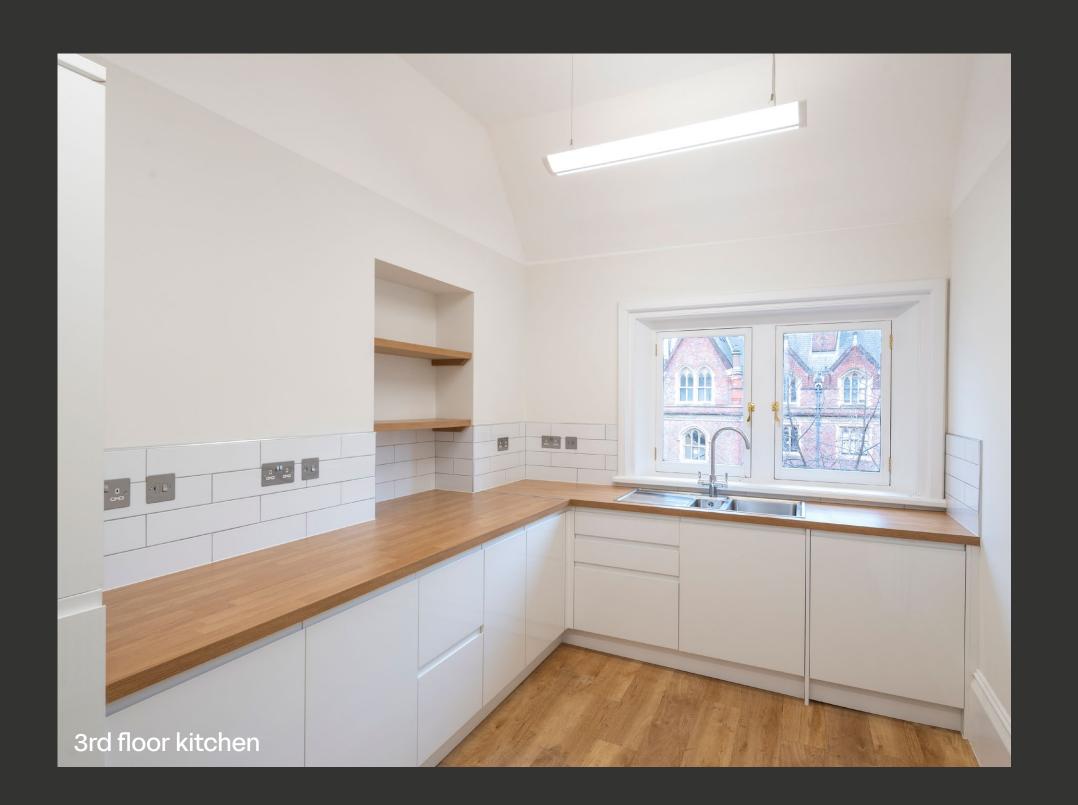

## Ready to occupy

The building has been recently refurbished to offer bright accommodation arranged over four floors.

| Floor | Sq ft | Sq m   |
|-------|-------|--------|
| G     | 1,942 | 180.41 |
| 1st   | 1,944 | 180.6  |
| 2nd   | 1,964 | 182.46 |
| 3rd   | 1,866 | 173.36 |
| Total | 7,716 | 716.83 |

Third Floor

1,866 sq ft / 173.36 sq m